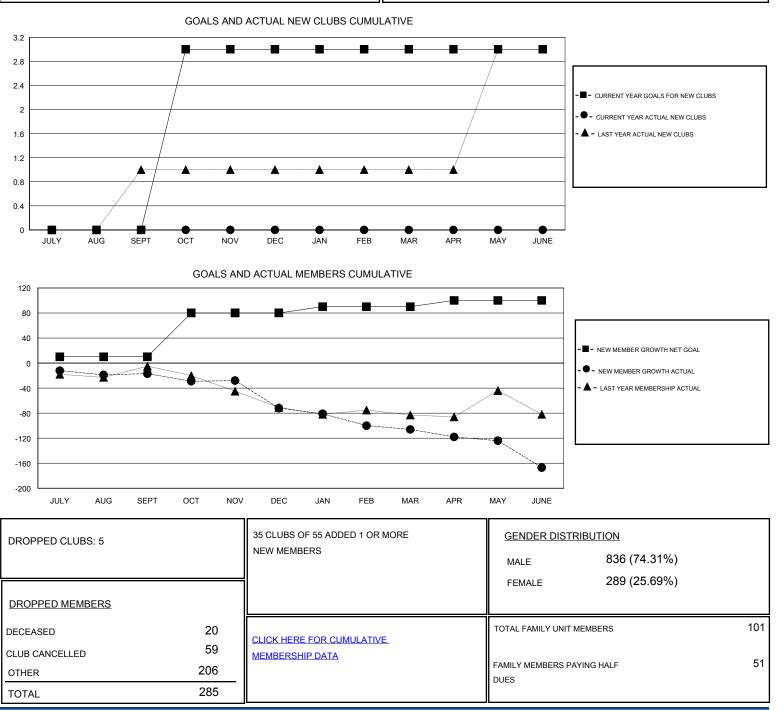

## OPEN LOCATION TEXAS GMT CA GMT: Clubs Members RESULTS FOR 2016-2017 **RESULTS FOR 2016-2017** NEW CLUB GOAL NEW CLUBS DROPPED CLUBS NEW MEMBER GROWTH NEW MEMBER DROPPED QUARTER QUARTER NET GOAL (not reinstated GROWTH ACTUAL (not MEMBERS ACTUAL (including transfers) or transfers) reinstated or transfers) 0 0 1 10 24 41 JULY/AUG/SEPT JULY/AUG/SEPT 3 0 1 70 24 79 OCT/NOV/DEC OCT/NOV/DEC 0 0 0 37 10 71 JAN/FEB/MAR JAN/FEB/MAR 0 3 0 APR/MAY/JUNE 10 33 94 APR/MAY/JUNE